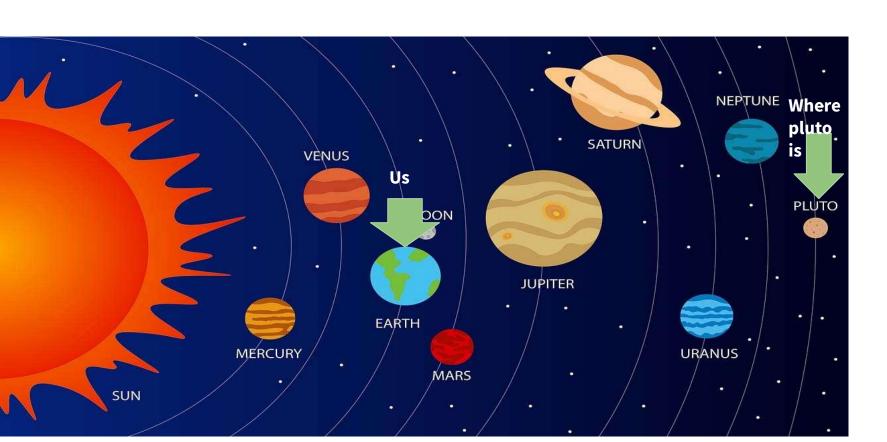

netia Burney Phair. Venetia was an accountant who taught economics and math in England, she named "Pluto" at the age of 11.

?!`` how small is pluto?

♥`` pluto is about 1,188.3 km.

?!`` how far away is pluto from earth?

♥`` pluto is 5.1622 billion km away from us.

### Pluto.pt2 •

?!`` how big is earth compared to pluto?

♥`` pluto is about ¼ the width of earth, if earth was a the size of a 5 cent coin pluto would be as "big" as a popcorn kernel.

?!`` when did pluto stop becoming a planet?

♥`` pluto stopped being a planet in 2006.

?!`` is pluto bigger than the earth's moon?

♥`` pluto is not bigger than the earth's moon, it is in fact smaller than the earth's moon.

?!`` when was pluto discovered?

♥`` pluto was discovered in 1930 February 18th, 92 years ago.

#### Where are we? •



# pictures!! •