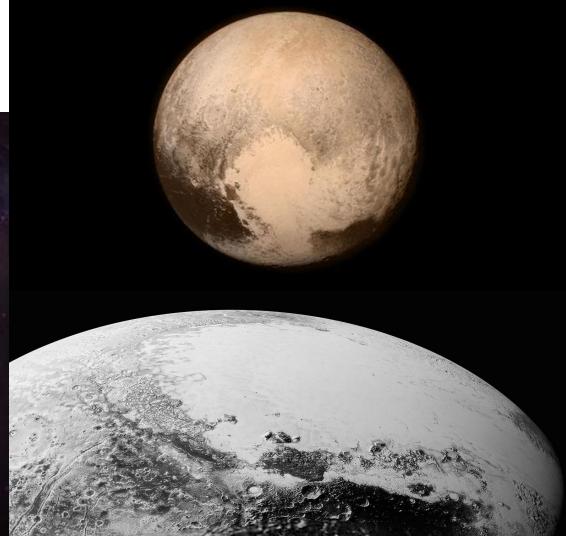

Venetia was an accountant who taught economics and math in England, she named "Pluto" at the age of 11.

?!`` how small is pluto?

♥`` pluto is about 1,188.3 km.

?!`` how far away is pluto from earth?

♥`` pluto is 5.1622 billion km away from us.

### Pluto.pt2 •

?!`` how big is earth compared to pluto?

♥`` pluto is about ¼ the width of earth, if earth was a the size of a 5 cent coin pluto would be as "big" as a popcorn kernel.

?!`` when did pluto stop becoming a planet?

♥`` pluto stopped being a planet in 2006.

?!`` is pluto bigger than the earth's moon?

♥`` pluto is not bigger than the earth's moon, it is in fact smaller than the earth's moon.

?!`` when was pluto discovered?

♥`` pluto was discovered in 1930 February 18th, 92 years ago.

#### Where are we? •



# pictures!! •